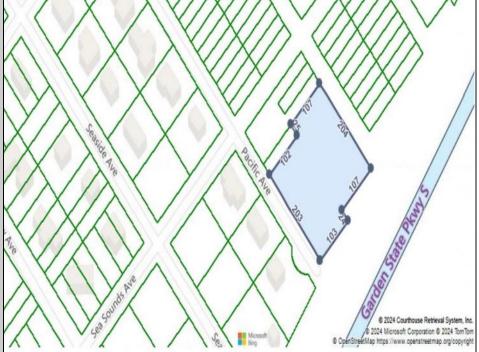

## **COMMENTS**

Seize the opportunity to own a prime vacant lot in Marmora. Situated at the end of a quiet street, just minutes from Ocean City. Enjoy the tranquil surroundings and tight-knit community atmosphere of Upper Township, with easy access from Route 9 to the Garden State Parkway, and all the Shore Points. This location is close to local amenities and provides easy commuting. Upper Township School District and Ocean City High School. Buyer is responsible to obtain all permits, certifications and approvals needed to build.

## PROPERTY DETAILS

Ask for Barbara Varacalli Berger Realty Inc 3160 Asbury Avenue, Ocean City Call: 609-399-0076

Email to: bav@bergerrealty.com