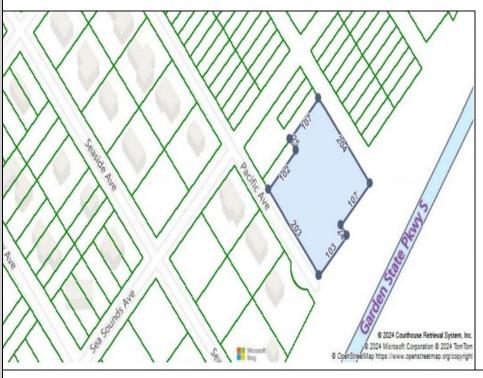

Berger Realty, Inc. 3160 Asbury Avenue Ocean City, NJ 08226 1-877-237-4371 / 609-399-0076 info@bergerrealty.com

info@bergerrealty

209 Pacific Marmora, NJ 08223

Asking \$169,900.00

## **COMMENTS**

Seize the opportunity to own a prime vacant lot in Marmora. Situated at the end of a quiet street, just minutes from Ocean City. Enjoy the tranquil surroundings and tight-knit community atmosphere of Upper Township, with easy access from Route 9 to the Garden State Parkway, and all the Shore Points. This location is close to local amenities and provides easy commuting. Upper Township School District and Ocean City High School. Buyer is responsible to obtain all permits, certifications and approvals needed to build.