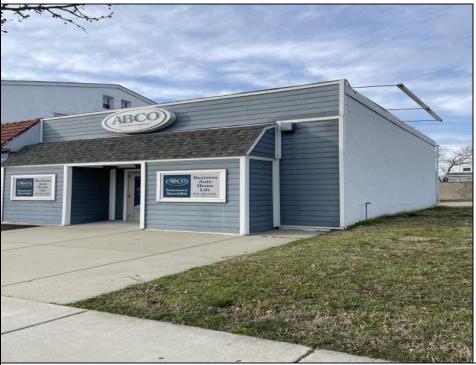

## COMMENTS

Welcome to your new business headquarters on Landis Avenue in the thriving Vineland business district. This turnkey office space boasts a sleek Hardie board exterior, making a striking impression on all who pass by. Step inside to discover a meticulously renovated interior featuring hardwood floors and beautiful wainscoting that exude timeless elegance. Every detail has been carefully considered, from the upgraded lighting fixtures that illuminate the space to the newer HVAC system ensuring optimal comfort year-round. Say goodbye to waiting for hot water - our on-demand hot water system in the lavatory guarantees efficiency and convenience. The property also features a full basement for storage, accessible from the exterior bilco doors. Designed with productivity in mind, this office space comes fully equipped with five workstations, allowing your team to hit the ground running from day one. With signage above the door and high visibility along bustling Landis Avenue, your business is sure to attract attention and stand out among the crowd. Experience the epitome of professionalism and style with this exceptional office space. Don\'t miss out on this opportunity to elevate your business to new heights. Contact us today to schedule a viewing and secure your place in this prime location!