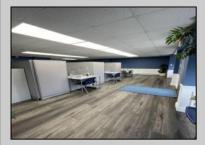

## COMMENTS

Welcome to your new business headquarters on Landis Avenue in the thriving Vineland business district. This turnkey office space boasts a sleek Hardie board exterior, making a striking impression on all who pass by. Step inside to discover a meticulously renovated interior featuring hardwood floors and beautiful wainscoting that exude timeless elegance. Every detail has been carefully considered, from the upgraded lighting fixtures that illuminate the space to the newer HVAC system ensuring optimal comfort year-round. Say goodbye to waiting for hot water - our on-demand hot water system in the lavatory guarantees efficiency and convenience. The property also features a full basement for storage, accessible from the exterior bilco doors. Designed with productivity in mind, this office space comes fully equipped with five workstations, allowing your team to hit the ground running from day one. With signage above the door and high visibility along bustling Landis Avenue, your business is sure to attract attention and stand out among the crowd. Experience the epitome of professionalism and style with this exceptional office space. Don\'t miss out on this opportunity to elevate your business to new heights. Contact us today to schedule a viewing and secure your place in this prime location!