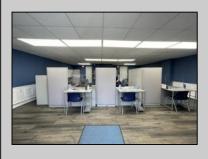

## COMMENTS

Welcome to your new business headquarters on Landis Avenue in the thriving Vineland business district. This turnkey office space boasts a sleek Hardie board exterior, making a striking impression on all who pass by. Step inside to discover a meticulously renovated interior featuring hardwood floors and beautiful wainscoting that exude timeless elegance. Every detail has been carefully considered, from the upgraded lighting fixtures that illuminate the space to the newer HVAC system ensuring optimal comfort year-round. Say goodbye to waiting for hot water - our on-demand hot water system in the lavatory guarantees efficiency and convenience. The property also features a full basement for storage, accessible from the exterior bilco doors. Designed with productivity in mind, this office space comes fully equipped with five workstations, allowing your team to hit the ground running from day one. With signage above the door and high visibility along bustling Landis Avenue, your business is sure to attract attention and stand out among the crowd. Experience the epitome of professionalism and style with this exceptional office space. Don\'t miss out on this opportunity to elevate your business to new heights. Contact us today to schedule a viewing and secure your place in this prime location!