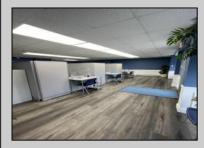

## COMMENTS

Welcome to your new business headquarters on Landis Avenue in the thriving Vineland business district. This turnkey office space boasts a sleek Hardie board exterior, making a striking impression on all who pass by. Step inside to discover a meticulously renovated interior featuring hardwood floors and beautiful wainscoting that exude timeless elegance. Every detail has been carefully considered, from the upgraded lighting fixtures that illuminate the space to the newer HVAC system ensuring optimal comfort year-round. Say goodbye to waiting for hot water - our on-demand hot water system in the lavatory guarantees efficiency and convenience. The property also features a full basement for storage, accessible from the exterior bilco doors. Designed with productivity in mind, this office space comes fully equipped with five workstations, allowing your team to hit the ground running from day one. With signage above the door and high visibility along bustling Landis Avenue, your business is sure to attract attention and stand out among the crowd. Experience the epitome of professionalism and style with this exceptional office space. Don\'t miss out on this opportunity to elevate your business to new heights. Contact us today to schedule a viewing and secure your place in this prime location!