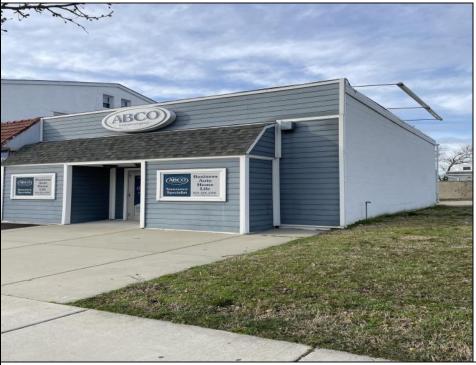

## COMMENTS

Welcome to your new business headquarters on Landis Avenue in the thriving Vineland business district. This turnkey office space boasts a sleek Hardie board exterior, making a striking impression on all who pass by. Step inside to discover a meticulously renovated interior featuring hardwood floors and beautiful wainscoting that exude timeless elegance. Every detail has been carefully considered, from the upgraded lighting fixtures that illuminate the space to the newer HVAC system ensuring optimal comfort year-round. Say goodbye to waiting for hot water - our on-demand hot water system in the lavatory guarantees efficiency and convenience. The property also features a full basement for storage, accessible from the exterior bilco doors. Designed with productivity in mind, this office space comes fully equipped with five workstations, allowing your team to hit the ground running from day one. With signage above the door and high visibility along bustling Landis Avenue, your business is sure to attract attention and stand out among the crowd. Experience the epitome of professionalism and style with this exceptional office space. Don\'t miss out on this opportunity to elevate your business to new heights. Contact us today to schedule a viewing and secure your place in this prime location!