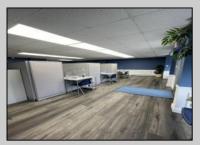

## **COMMENTS**

Welcome to your new business headquarters on Landis Avenue in the thriving Vineland business district. This turnkey office space boasts a sleek Hardie board exterior, making a striking impression on all who pass by. Step inside to discover a meticulously renovated interior featuring hardwood floors and beautiful wainscoting that exude timeless elegance. Every detail has been carefully considered, from the upgraded lighting fixtures that illuminate the space to the newer HVAC system ensuring optimal comfort year-round. Say goodbye to waiting for hot water - our on-demand hot water system in the lavatory guarantees efficiency and convenience. The property also features a full basement for storage, accessible from the exterior bilco doors. Designed with productivity in mind, this office space comes fully equipped with five workstations, allowing your team to hit the ground running from day one. With signage above the door and high visibility along bustling Landis Avenue, your business is sure to attract attention and stand out among the crowd. Experience the epitome of professionalism and style with this exceptional office space. Don\t miss out on this opportunity to elevate your business to new heights. Contact us today to schedule a viewing and secure your place in this prime location!