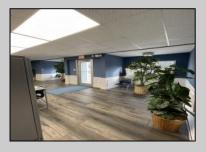

## **COMMENTS**

Welcome to your new business headquarters on Landis Avenue in the thriving Vineland business district. This turnkey office space boasts a sleek Hardie board exterior, making a striking impression on all who pass by. Step inside to discover a meticulously renovated interior featuring hardwood floors and beautiful wainscoting that exude timeless elegance. Every detail has been carefully considered, from the upgraded lighting fixtures that illuminate the space to the newer HVAC system ensuring optimal comfort year-round. Say goodbye to waiting for hot water - our on-demand hot water system in the lavatory guarantees efficiency and convenience. The property also features a full basement for storage, accessible from the exterior bilco doors. Designed with productivity in mind, this office space comes fully equipped with five workstations, allowing your team to hit the ground running from day one. With signage above the door and high visibility along bustling Landis Avenue, your business is sure to attract attention and stand out among the crowd. Experience the epitome of professionalism and style with this exceptional office space. Don\t miss out on this opportunity to elevate your business to new heights. Contact us today to schedule a viewing and secure your place in this prime location!