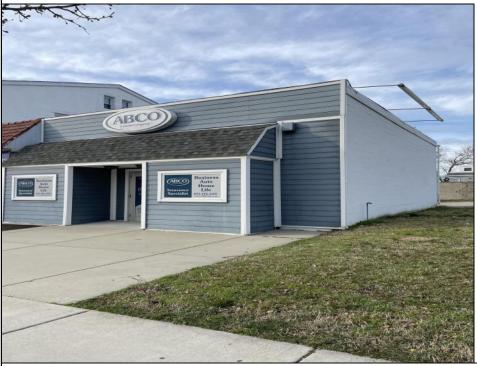

## COMMENTS

Welcome to your new business headquarters on Landis Avenue in the thriving Vineland business district. This turnkey office space boasts a sleek Hardie board exterior, making a striking impression on all who pass by. Step inside to discover a meticulously renovated interior featuring hardwood floors and beautiful wainscoting that exude timeless elegance. Every detail has been carefully considered, from the upgraded lighting fixtures that illuminate the space to the newer HVAC system ensuring optimal comfort year-round. Say goodbye to waiting for hot water - our on-demand hot water system in the lavatory guarantees efficiency and convenience. The property also features a full basement for storage, accessible from the exterior bilco doors. Designed with productivity in mind, this office space comes fully equipped with five workstations, allowing your team to hit the ground running from day one. With signage above the door and high visibility along bustling Landis Avenue, your business is sure to attract attention and stand out among the crowd. Experience the epitome of professionalism and style with this exceptional office space. Don\'t miss out on this opportunity to elevate your business to new heights. Contact us today to schedule a viewing and secure your place in this prime location!