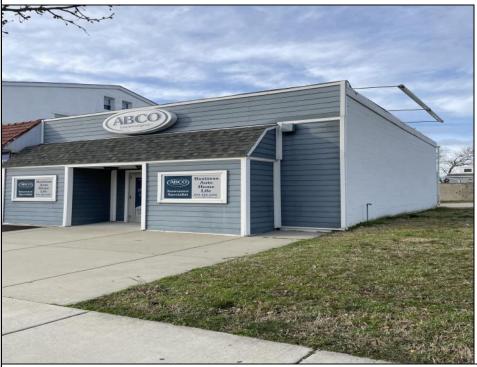

## COMMENTS

Welcome to your new business headquarters on Landis Avenue in the thriving Vineland business district. This turnkey office space boasts a sleek Hardie board exterior, making a striking impression on all who pass by. Step inside to discover a meticulously renovated interior featuring hardwood floors and beautiful wainscoting that exude timeless elegance. Every detail has been carefully considered, from the upgraded lighting fixtures that illuminate the space to the newer HVAC system ensuring optimal comfort year-round. Say goodbye to waiting for hot water - our on-demand hot water system in the lavatory guarantees efficiency and convenience. The property also features a full basement for storage, accessible from the exterior bilco doors. Designed with productivity in mind, this office space comes fully equipped with five workstations, allowing your team to hit the ground running from day one. With signage above the door and high visibility along bustling Landis Avenue, your business is sure to attract attention and stand out among the crowd. Experience the epitome of professionalism and style with this exceptional office space. Don\'t miss out on this opportunity to elevate your business to new heights. Contact us today to schedule a viewing and secure your place in this prime location!