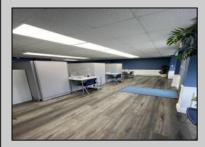

## COMMENTS

Welcome to your new business headquarters on Landis Avenue in the thriving Vineland business district. This turnkey office space boasts a sleek Hardie board exterior, making a striking impression on all who pass by. Step inside to discover a meticulously renovated interior featuring hardwood floors and beautiful wainscoting that exude timeless elegance. Every detail has been carefully considered, from the upgraded lighting fixtures that illuminate the space to the newer HVAC system ensuring optimal comfort year-round. Say goodbye to waiting for hot water - our on-demand hot water system in the lavatory guarantees efficiency and convenience. The property also features a full basement for storage, accessible from the exterior bilco doors. Designed with productivity in mind, this office space comes fully equipped with five workstations, allowing your team to hit the ground running from day one. With signage above the door and high visibility along bustling Landis Avenue, your business is sure to attract attention and stand out among the crowd. Experience the epitome of professionalism and style with this exceptional office space. Don\'t miss out on this opportunity to elevate your business to new heights. Contact us today to schedule a viewing and secure your place in this prime location!