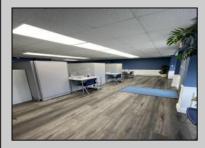

## COMMENTS

Welcome to your new business headquarters on Landis Avenue in the thriving Vineland business district. This turnkey office space boasts a sleek Hardie board exterior, making a striking impression on all who pass by. Step inside to discover a meticulously renovated interior featuring hardwood floors and beautiful wainscoting that exude timeless elegance. Every detail has been carefully considered, from the upgraded lighting fixtures that illuminate the space to the newer HVAC system ensuring optimal comfort year-round. Say goodbye to waiting for hot water - our on-demand hot water system in the lavatory guarantees efficiency and convenience. The property also features a full basement for storage, accessible from the exterior bilco doors. Designed with productivity in mind, this office space comes fully equipped with five workstations, allowing your team to hit the ground running from day one. With signage above the door and high visibility along bustling Landis Avenue, your business is sure to attract attention and stand out among the crowd. Experience the epitome of professionalism and style with this exceptional office space. Don\'t miss out on this opportunity to elevate your business to new heights. Contact us today to schedule a viewing and secure your place in this prime location!