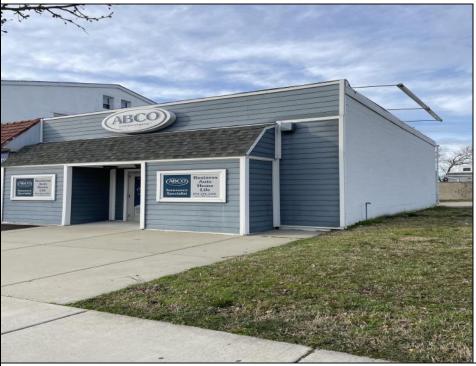

## COMMENTS

Welcome to your new business headquarters on Landis Avenue in the thriving Vineland business district. This turnkey office space boasts a sleek Hardie board exterior, making a striking impression on all who pass by. Step inside to discover a meticulously renovated interior featuring hardwood floors and beautiful wainscoting that exude timeless elegance. Every detail has been carefully considered, from the upgraded lighting fixtures that illuminate the space to the newer HVAC system ensuring optimal comfort year-round. Say goodbye to waiting for hot water - our on-demand hot water system in the lavatory guarantees efficiency and convenience. The property also features a full basement for storage, accessible from the exterior bilco doors. Designed with productivity in mind, this office space comes fully equipped with five workstations, allowing your team to hit the ground running from day one. With signage above the door and high visibility along bustling Landis Avenue, your business is sure to attract attention and stand out among the crowd. Experience the epitome of professionalism and style with this exceptional office space. Don\'t miss out on this opportunity to elevate your business to new heights. Contact us today to schedule a viewing and secure your place in this prime location!