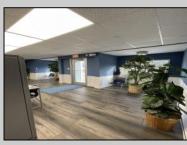

## COMMENTS

Welcome to your new business headquarters on Landis Avenue in the thriving Vineland business district. This turnkey office space boasts a sleek Hardie board exterior, making a striking impression on all who pass by. Step inside to discover a meticulously renovated interior featuring hardwood floors and beautiful wainscoting that exude timeless elegance. Every detail has been carefully considered, from the upgraded lighting fixtures that illuminate the space to the newer HVAC system ensuring optimal comfort year-round. Say goodbye to waiting for hot water - our on-demand hot water system in the lavatory guarantees efficiency and convenience. The property also features a full basement for storage, accessible from the exterior bilco doors. Designed with productivity in mind, this office space comes fully equipped with five workstations, allowing your team to hit the ground running from day one. With signage above the door and high visibility along bustling Landis Avenue, your business is sure to attract attention and stand out among the crowd. Experience the epitome of professionalism and style with this exceptional office space. Don\'t miss out on this opportunity to elevate your business to new heights. Contact us today to schedule a viewing and secure your place in this prime location!