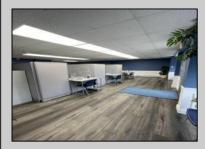

## COMMENTS

Welcome to your new business headquarters on Landis Avenue in the thriving Vineland business district. This turnkey office space boasts a sleek Hardie board exterior, making a striking impression on all who pass by. Step inside to discover a meticulously renovated interior featuring hardwood floors and beautiful wainscoting that exude timeless elegance. Every detail has been carefully considered, from the upgraded lighting fixtures that illuminate the space to the newer HVAC system ensuring optimal comfort year-round. Say goodbye to waiting for hot water - our on-demand hot water system in the lavatory guarantees efficiency and convenience. The property also features a full basement for storage, accessible from the exterior bilco doors. Designed with productivity in mind, this office space comes fully equipped with five workstations, allowing your team to hit the ground running from day one. With signage above the door and high visibility along bustling Landis Avenue, your business is sure to attract attention and stand out among the crowd. Experience the epitome of professionalism and style with this exceptional office space. Don\'t miss out on this opportunity to elevate your business to new heights. Contact us today to schedule a viewing and secure your place in this prime location!