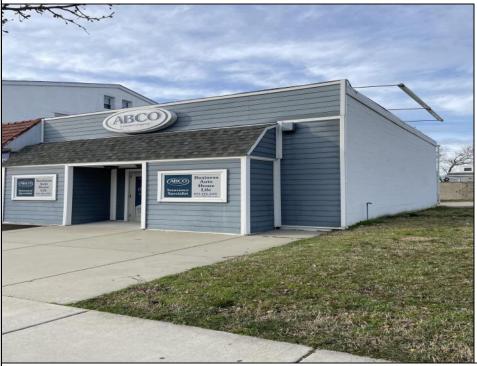

Berger Realty, Inc. 3160 Asbury Avenue Ocean City, NJ 08226 1-877-237-4371 / 609-399-0076 info@bergerrealty.com

436 Landis Vineland, NJ 08360

Asking \$150,000.00

## COMMENTS

Welcome to your new business headquarters on Landis Avenue in the thriving Vineland business district. This turnkey office space boasts a sleek Hardie board exterior, making a striking impression on all who pass by. Step inside to discover a meticulously renovated interior featuring hardwood floors and beautiful wainscoting that exude timeless elegance. Every detail has been carefully considered, from the upgraded lighting fixtures that illuminate the space to the newer HVAC system ensuring optimal comfort year-round. Say goodbye to waiting for hot water - our on-demand hot water system in the lavatory guarantees efficiency and convenience. The property also features a full basement for storage, accessible from the exterior bilco doors. Designed with productivity in mind, this office space comes fully equipped with five workstations, allowing your team to hit the ground running from day one. With signage above the door and high visibility along bustling Landis Avenue, your business is sure to attract attention and stand out among the crowd. Experience the epitome of professionalism and style with this exceptional office space. Don\'t miss out on this opportunity to elevate your business to new heights. Contact us today to schedule a viewing and secure your place in this prime location!