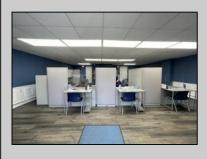

## COMMENTS

Welcome to your new business headquarters on Landis Avenue in the thriving Vineland business district. This turnkey office space boasts a sleek Hardie board exterior, making a striking impression on all who pass by. Step inside to discover a meticulously renovated interior featuring hardwood floors and beautiful wainscoting that exude timeless elegance. Every detail has been carefully considered, from the upgraded lighting fixtures that illuminate the space to the newer HVAC system ensuring optimal comfort year-round. Say goodbye to waiting for hot water - our on-demand hot water system in the lavatory guarantees efficiency and convenience. The property also features a full basement for storage, accessible from the exterior bilco doors. Designed with productivity in mind, this office space comes fully equipped with five workstations, allowing your team to hit the ground running from day one. With signage above the door and high visibility along bustling Landis Avenue, your business is sure to attract attention and stand out among the crowd. Experience the epitome of professionalism and style with this exceptional office space. Don\'t miss out on this opportunity to elevate your business to new heights. Contact us today to schedule a viewing and secure your place in this prime location!