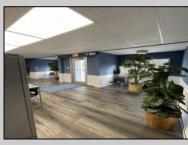

## COMMENTS

Welcome to your new business headquarters on Landis Avenue in the thriving Vineland business district. This turnkey office space boasts a sleek Hardie board exterior, making a striking impression on all who pass by. Step inside to discover a meticulously renovated interior featuring hardwood floors and beautiful wainscoting that exude timeless elegance. Every detail has been carefully considered, from the upgraded lighting fixtures that illuminate the space to the newer HVAC system ensuring optimal comfort year-round. Say goodbye to waiting for hot water - our on-demand hot water system in the lavatory guarantees efficiency and convenience. The property also features a full basement for storage, accessible from the exterior bilco doors. Designed with productivity in mind, this office space comes fully equipped with five workstations, allowing your team to hit the ground running from day one. With signage above the door and high visibility along bustling Landis Avenue, your business is sure to attract attention and stand out among the crowd. Experience the epitome of professionalism and style with this exceptional office space. Don\'t miss out on this opportunity to elevate your business to new heights. Contact us today to schedule a viewing and secure your place in this prime location!