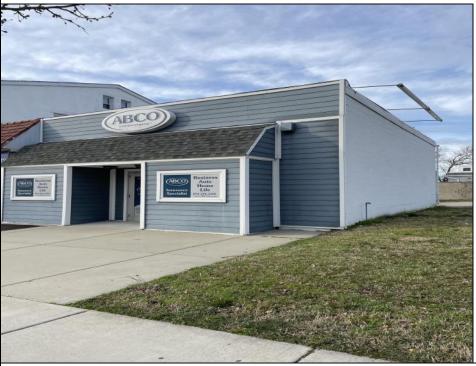

Berger Realty, Inc. 3160 Asbury Avenue Ocean City, NJ 08226 1-877-237-4371 / 609-399-0076 info@bergerrealty.com

436 Landis Vineland, NJ 08360

Asking \$175,000.00

## COMMENTS

Welcome to your new business headquarters on Landis Avenue in the thriving Vineland business district. This turnkey office space boasts a sleek Hardie board exterior, making a striking impression on all who pass by. Step inside to discover a meticulously renovated interior featuring hardwood floors and beautiful wainscoting that exude timeless elegance. Every detail has been carefully considered, from the upgraded lighting fixtures that illuminate the space to the newer HVAC system ensuring optimal comfort year-round. Say goodbye to waiting for hot water - our on-demand hot water system in the lavatory guarantees efficiency and convenience. The property also features a full basement for storage, accessible from the exterior bilco doors. Designed with productivity in mind, this office space comes fully equipped with five workstations, allowing your team to hit the ground running from day one. With signage above the door and high visibility along bustling Landis Avenue, your business is sure to attract attention and stand out among the crowd. Experience the epitome of professionalism and style with this exceptional office space. Don\'t miss out on this opportunity to elevate your business to new heights. Contact us today to schedule a viewing and secure your place in this prime location!