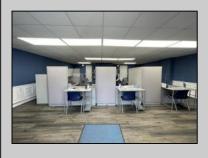

## COMMENTS

Welcome to your new business headquarters on Landis Avenue in the thriving Vineland business district. This turnkey office space boasts a sleek Hardie board exterior, making a striking impression on all who pass by. Step inside to discover a meticulously renovated interior featuring hardwood floors and beautiful wainscoting that exude timeless elegance. Every detail has been carefully considered, from the upgraded lighting fixtures that illuminate the space to the newer HVAC system ensuring optimal comfort year-round. Say goodbye to waiting for hot water - our on-demand hot water system in the lavatory guarantees efficiency and convenience. The property also features a full basement for storage, accessible from the exterior bilco doors. Designed with productivity in mind, this office space comes fully equipped with five workstations, allowing your team to hit the ground running from day one. With signage above the door and high visibility along bustling Landis Avenue, your business is sure to attract attention and stand out among the crowd. Experience the epitome of professionalism and style with this exceptional office space. Don\'t miss out on this opportunity to elevate your business to new heights. Contact us today to schedule a viewing and secure your place in this prime location!