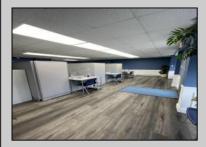

## COMMENTS

Welcome to your new business headquarters on Landis Avenue in the thriving Vineland business district. This turnkey office space boasts a sleek Hardie board exterior, making a striking impression on all who pass by. Step inside to discover a meticulously renovated interior featuring hardwood floors and beautiful wainscoting that exude timeless elegance. Every detail has been carefully considered, from the upgraded lighting fixtures that illuminate the space to the newer HVAC system ensuring optimal comfort year-round. Say goodbye to waiting for hot water - our on-demand hot water system in the lavatory guarantees efficiency and convenience. The property also features a full basement for storage, accessible from the exterior bilco doors. Designed with productivity in mind, this office space comes fully equipped with five workstations, allowing your team to hit the ground running from day one. With signage above the door and high visibility along bustling Landis Avenue, your business is sure to attract attention and stand out among the crowd. Experience the epitome of professionalism and style with this exceptional office space. Don\'t miss out on this opportunity to elevate your business to new heights. Contact us today to schedule a viewing and secure your place in this prime location!