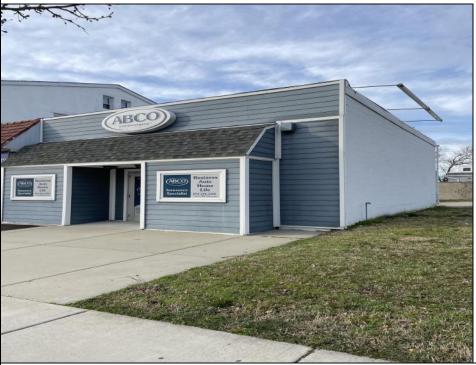

Berger Realty, Inc. 3160 Asbury Avenue Ocean City, NJ 08226 1-877-237-4371 / 609-399-0076 info@bergerrealty.com

436 Landis Vineland, NJ 08360

Asking \$175,000.00

## COMMENTS

Welcome to your new business headquarters on Landis Avenue in the thriving Vineland business district. This turnkey office space boasts a sleek Hardie board exterior, making a striking impression on all who pass by. Step inside to discover a meticulously renovated interior featuring hardwood floors and beautiful wainscoting that exude timeless elegance. Every detail has been carefully considered, from the upgraded lighting fixtures that illuminate the space to the newer HVAC system ensuring optimal comfort year-round. Say goodbye to waiting for hot water - our on-demand hot water system in the lavatory guarantees efficiency and convenience. The property also features a full basement for storage, accessible from the exterior bilco doors. Designed with productivity in mind, this office space comes fully equipped with five workstations, allowing your team to hit the ground running from day one. With signage above the door and high visibility along bustling Landis Avenue, your business is sure to attract attention and stand out among the crowd. Experience the epitome of professionalism and style with this exceptional office space. Don\'t miss out on this opportunity to elevate your business to new heights. Contact us today to schedule a viewing and secure your place in this prime location!