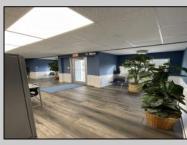

## COMMENTS

Welcome to your new business headquarters on Landis Avenue in the thriving Vineland business district. This turnkey office space boasts a sleek Hardie board exterior, making a striking impression on all who pass by. Step inside to discover a meticulously renovated interior featuring hardwood floors and beautiful wainscoting that exude timeless elegance. Every detail has been carefully considered, from the upgraded lighting fixtures that illuminate the space to the newer HVAC system ensuring optimal comfort year-round. Say goodbye to waiting for hot water - our on-demand hot water system in the lavatory guarantees efficiency and convenience. The property also features a full basement for storage, accessible from the exterior bilco doors. Designed with productivity in mind, this office space comes fully equipped with five workstations, allowing your team to hit the ground running from day one. With signage above the door and high visibility along bustling Landis Avenue, your business is sure to attract attention and stand out among the crowd. Experience the epitome of professionalism and style with this exceptional office space. Don\'t miss out on this opportunity to elevate your business to new heights. Contact us today to schedule a viewing and secure your place in this prime location!