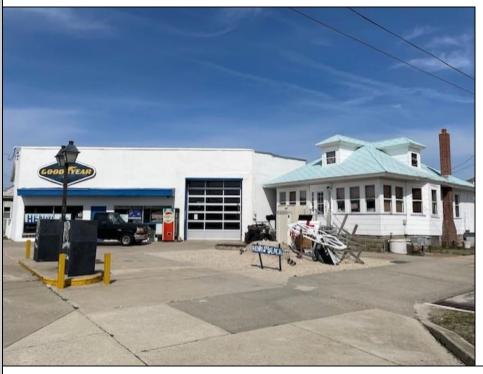

## **COMMENTS**

Attention Developers and Investors -- a truly unique opportunity with endless possibilities! Currently consisting of 4 single-family dwellings and the longtime commercial landmark, Henri J Automotive Repair, this property is situated on 4 separately-deeded lots and is limited only by your imagination. Renovate the existing improvements or develop a new commercial project. Previous underground tanks on the commercial property have been removed, any necessary remediation completed and a No Further Action letter issued. Properties are being sold strictly As-Is.