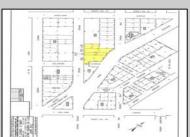

## **COMMENTS**

Attention Developers and Investors -- a truly unique opportunity with endless possibilities! Currently consisting of 4 single-family dwellings and the longtime commercial landmark, Henri J Automotive Repair, this property is situated on 4 separately-deeded lots and is limited only by your imagination. Renovate the existing improvements or develop a new commercial project. Previous underground tanks on the commercial property have been removed, any necessary remediation completed and a No Further Action letter issued. Properties are being sold strictly As-Is.