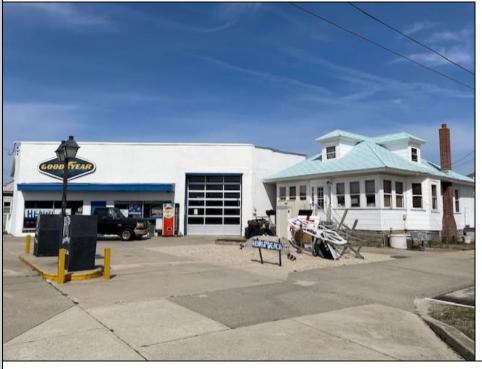

## COMMENTS

Attention Developers and Investors -- a truly unique opportunity with endless possibilities! Currently consisting of 4 single-family dwellings and the longtime commercial landmark, Henri J Automotive Repair, this property is situated on 4 separately-deeded lots and is limited only by your imagination. Renovate the existing improvements or develop a new commercial project. Previous underground tanks on the commercial property have been removed, any necessary remediation completed and a No Further Action letter issued. Properties are being sold strictly As-Is.