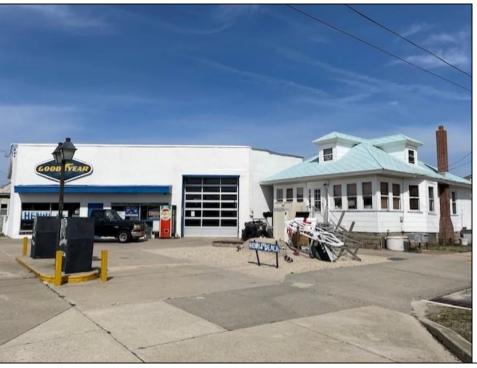

## **COMMENTS**

Attention Developers and Investors -- a truly unique opportunity with endless possibilities! Currently consisting of 4 single-family dwellings and the longtime commercial landmark, Henri J Automotive Repair, this property is situated on 4 separately-deeded lots and is limited only by your imagination. Renovate the existing improvements or develop a new commercial project. Previous underground tanks on the commercial property have been removed, any necessary remediation completed and a No Further Action letter issued. Properties are being sold strictly As-Is.