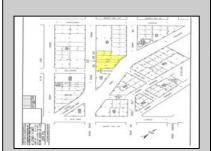

## **COMMENTS**

Attention Developers and Investors -- a truly unique opportunity with endless possibilities! Currently consisting of 4 single-family dwellings and the longtime commercial landmark, Henri J Automotive Repair, this property is situated on 4 separately-deeded lots and is limited only by your imagination. Renovate the existing improvements or develop a new commercial project. Previous underground tanks on the commercial property have been removed, any necessary remediation completed and a No Further Action letter issued. Properties are being sold strictly As-Is.