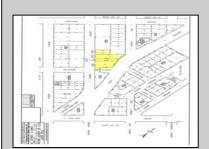

## **COMMENTS**

Attention Developers and Investors -- a truly unique opportunity with endless possibilities! Currently consisting of 4 single-family dwellings and the longtime commercial landmark, Henri J Automotive Repair, this property is situated on 4 separately-deeded lots and is limited only by your imagination. Renovate the existing improvements or develop a new commercial project. Previous underground tanks on the commercial property have been removed, any necessary remediation completed and a No Further Action letter issued. Properties are being sold strictly As-Is.