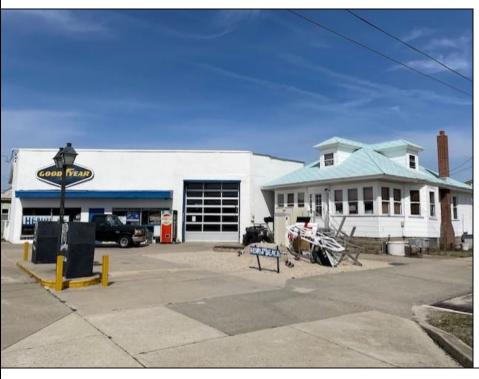

## **COMMENTS**

Attention Developers and Investors -- a truly unique opportunity with endless possibilities! Currently consisting of 4 single-family dwellings and the longtime commercial landmark, Henri J Automotive Repair, this property is situated on 4 separately-deeded lots and is limited only by your imagination. Renovate the existing improvements or develop a new commercial project. Previous underground tanks on the commercial property have been removed, any necessary remediation completed and a No Further Action letter issued. Properties are being sold strictly As-Is.