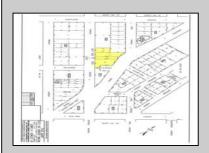

Berger Realty, Inc 1330 Bay Avenue Ocean City, NJ 08226 609-391-1330/609-391-1300 info@bergerrealty.com

301-319 Spruce

North Wildwood, NJ 08260

Asking \$3,000,000.00

## **COMMENTS**

Attention Developers and Investors -- a truly unique opportunity with endless possibilities! Currently consisting of 4 single-family dwellings and the longtime commercial landmark, Henri J Automotive Repair, this property is situated on 4 separately-deeded lots and is limited only by your imagination. Renovate the existing improvements or develop a new commercial project. Previous underground tanks on the commercial property have been removed, any necessary remediation completed and a No Further Action letter issued. Properties are being sold strictly As-Is.