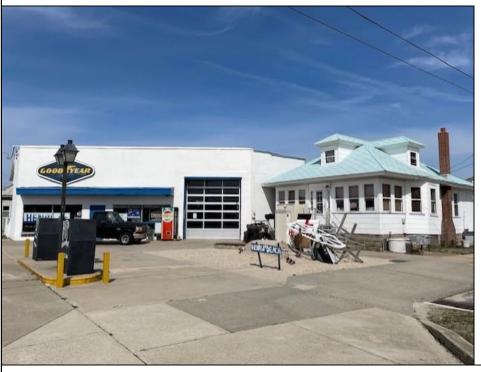

## **COMMENTS**

Attention Developers and Investors -- a truly unique opportunity with endless possibilities! Currently consisting of 4 single-family dwellings and the longtime commercial landmark, Henri J Automotive Repair, this property is situated on 4 separately-deeded lots and is limited only by your imagination. Renovate the existing improvements or develop a new commercial project. Previous underground tanks on the commercial property have been removed, any necessary remediation completed and a No Further Action letter issued. Properties are being sold strictly As-Is.