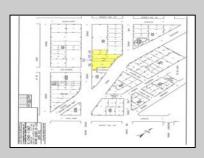

## COMMENTS

Attention Developers and Investors -- a truly unique opportunity with endless possibilities! Currently consisting of 4 single-family dwellings and the longtime commercial landmark, Henri J Automotive Repair, this property is situated on 4 separately-deeded lots and is limited only by your imagination. Renovate the existing improvements or develop a new commercial project. Previous underground tanks on the commercial property have been removed, any necessary remediation completed and a No Further Action letter issued. Properties are being sold strictly As-Is.