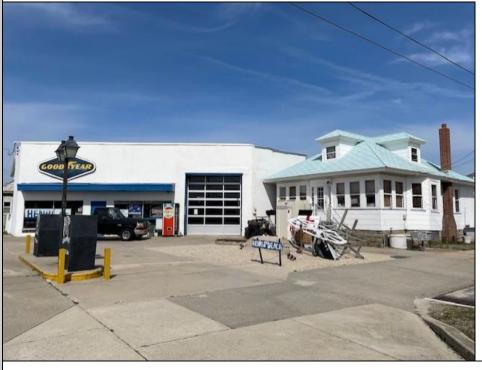

## COMMENTS

Attention Developers and Investors -- a truly unique opportunity with endless possibilities! Currently consisting of 4 single-family dwellings and the longtime commercial landmark, Henri J Automotive Repair, this property is situated on 4 separately-deeded lots and is limited only by your imagination. Renovate the existing improvements or develop a new commercial project. Previous underground tanks on the commercial property have been removed, any necessary remediation completed and a No Further Action letter issued. Properties are being sold strictly As-Is.