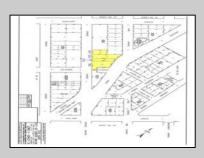

Berger Realty, Inc. 3160 Asbury Avenue Ocean City, NJ 08226 1-877-237-4371 / 609-399-0076 info@bergerrealty.com

301-319 Spruce North Wildwood, NJ 08260

Asking \$3,000,000.00

## COMMENTS

Attention Developers and Investors -- a truly unique opportunity with endless possibilities! Currently consisting of 4 single-family dwellings and the longtime commercial landmark, Henri J Automotive Repair, this property is situated on 4 separately-deeded lots and is limited only by your imagination. Renovate the existing improvements or develop a new commercial project. Previous underground tanks on the commercial property have been removed, any necessary remediation completed and a No Further Action letter issued. Properties are being sold strictly As-Is.