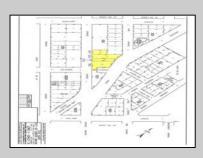

## COMMENTS

Attention Developers and Investors -- a truly unique opportunity with endless possibilities! Currently consisting of 4 single-family dwellings and the longtime commercial landmark, Henri J Automotive Repair, this property is situated on 4 separately-deeded lots and is limited only by your imagination. Renovate the existing improvements or develop a new commercial project. Previous underground tanks on the commercial property have been removed, any necessary remediation completed and a No Further Action letter issued. Properties are being sold strictly As-Is.