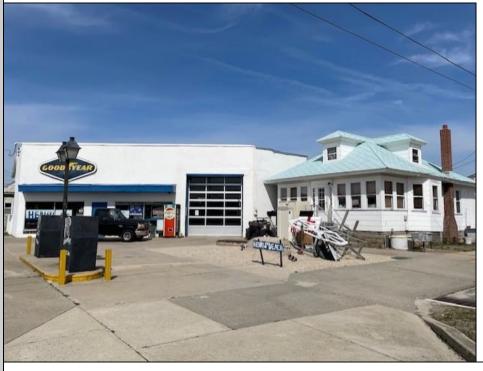

## COMMENTS

Attention Developers and Investors -- a truly unique opportunity with endless possibilities! Currently consisting of 4 single-family dwellings and the longtime commercial landmark, Henri J Automotive Repair, this property is situated on 4 separately-deeded lots and is limited only by your imagination. Renovate the existing improvements or develop a new commercial project. Previous underground tanks on the commercial property have been removed, any necessary remediation completed and a No Further Action letter issued. Properties are being sold strictly As-Is.