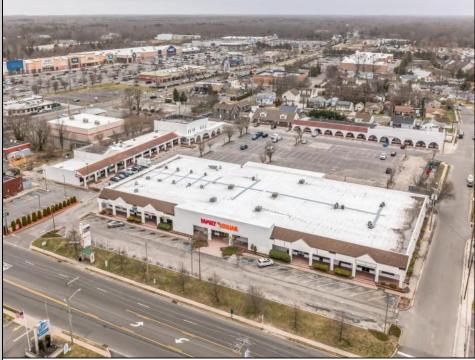

## COMMENTS

Welcome to "The Village Shoppes!" a rare opportunity to own a prime piece of commercial real estate in the up and coming area of Rio Grande. This expansive property spans 5 acres and features a total lot size of 18,526 square feet, offering a wide variety of commercial units spread throughout 3 buildings. With over 30+ commercial units this property presents a multitude of possibilities for the savvy investor. The property offers a diverse array of commercial unit sizes, all occupied by great, long-term tenants. Additionally, there is the potential to increase rental income by leasing the vacant units, making this an attractive opportunity for those seeking to maximize their investment return. Currently, the property boasts 4 residential units along with the potential to expand to a second story for additional residential space. The property's strategic location and the area\'s ongoing development make this an enticing proposition for those looking to capitalize on the growth potential of Rio Grande. Don\'t miss out on this rare chance to acquire a substantial commercial property!