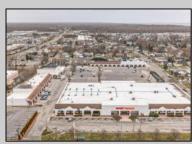

## COMMENTS

Welcome to "The Village Shoppes!" a rare opportunity to own a prime piece of commercial real estate in the up and coming area of Rio Grande. This expansive property spans 5 acres and features a total lot size of 18,526 square feet, offering a wide variety of commercial units spread throughout 3 buildings. With over 30+ commercial units this property presents a multitude of possibilities for the savvy investor. The property offers a diverse array of commercial unit sizes, all occupied by great, long-term tenants. Additionally, there is the potential to increase rental income by leasing the vacant units, making this an attractive opportunity for those seeking to maximize their investment return. Currently, the property boasts 4 residential units along with the potential to expand to a second story for additional residential space. The property's strategic location and the area\'s ongoing development make this an enticing proposition for those looking to capitalize on the growth potential of Rio Grande. Don\'t miss out on this rare chance to acquire a substantial commercial property!