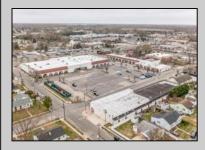

## COMMENTS

Welcome to "The Village Shoppes!" a rare opportunity to own a prime piece of commercial real estate in the up and coming area of Rio Grande. This expansive property spans 5 acres and features a total lot size of 18,526 square feet, offering a wide variety of commercial units spread throughout 3 buildings. With over 30+ commercial units this property presents a multitude of possibilities for the savvy investor. The property offers a diverse array of commercial unit sizes, all occupied by great, long-term tenants. Additionally, there is the potential to increase rental income by leasing the vacant units, making this an attractive opportunity for those seeking to maximize their investment return. Currently, the property boasts 4 residential units along with the potential to expand to a second story for additional residential space. The property's strategic location and the area\'s ongoing development make this an enticing proposition for those looking to capitalize on the growth potential of Rio Grande. Don\'t miss out on this rare chance to acquire a substantial commercial property!