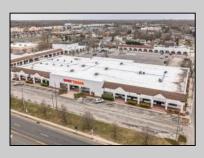

## COMMENTS

Welcome to "The Village Shoppes!" a rare opportunity to own a prime piece of commercial real estate in the up and coming area of Rio Grande. This expansive property spans 5 acres and features a total lot size of 18,526 square feet, offering a wide variety of commercial units spread throughout 3 buildings. With over 30+ commercial units this property presents a multitude of possibilities for the savvy investor. The property offers a diverse array of commercial unit sizes, all occupied by great, long-term tenants. Additionally, there is the potential to increase rental income by leasing the vacant units, making this an attractive opportunity for those seeking to maximize their investment return. Currently, the property boasts 4 residential units along with the potential to expand to a second story for additional residential space. The property's strategic location and the area\'s ongoing development make this an enticing proposition for those looking to capitalize on the growth potential of Rio Grande. Don\'t miss out on this rare chance to acquire a substantial commercial property!