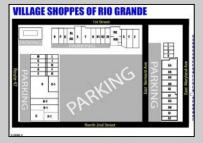

## COMMENTS

Welcome to "The Village Shoppes!" a rare opportunity to own a prime piece of commercial real estate in the up and coming area of Rio Grande. This expansive property spans 5 acres and features a total lot size of 18,526 square feet, offering a wide variety of commercial units spread throughout 3 buildings. With over 30+ commercial units this property presents a multitude of possibilities for the savvy investor. The property offers a diverse array of commercial unit sizes, all occupied by great, long-term tenants. Additionally, there is the potential to increase rental income by leasing the vacant units, making this an attractive opportunity for those seeking to maximize their investment return. Currently, the property boasts 4 residential units along with the potential to expand to a second story for additional residential space. The property's strategic location and the area\'s ongoing development make this an enticing proposition for those looking to capitalize on the growth potential of Rio Grande. Don\'t miss out on this rare chance to acquire a substantial commercial property!