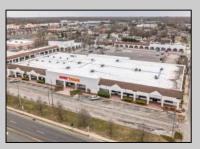

## **COMMENTS**

Welcome to "The Village Shoppes!" a rare opportunity to own a prime piece of commercial real estate in the up and coming area of Rio Grande. This expansive property spans 5 acres and features a total lot size of 18,526 square feet, offering a wide variety of commercial units spread throughout 3 buildings. With over 30+ commercial units this property presents a multitude of possibilities for the savvy investor. The property offers a diverse array of commercial unit sizes, all occupied by great, long-term tenants. Additionally, there is the potential to increase rental income by leasing the vacant units, making this an attractive opportunity for those seeking to maximize their investment return. Currently, the property boasts 4 residential units along with the potential to expand to a second story for additional residential space. The property's strategic location and the area\'s ongoing development make this an enticing proposition for those looking to capitalize on the growth potential of Rio Grande. Don\'t miss out on this rare chance to acquire a substantial commercial property!