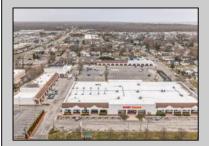

## **COMMENTS**

Welcome to "The Village Shoppes!" a rare opportunity to own a prime piece of commercial real estate in the up and coming area of Rio Grande. This expansive property spans 5 acres and features a total lot size of 18,526 square feet, offering a wide variety of commercial units spread throughout 3 buildings. With over 30+ commercial units this property presents a multitude of possibilities for the savvy investor. The property offers a diverse array of commercial unit sizes, all occupied by great, long-term tenants. Additionally, there is the potential to increase rental income by leasing the vacant units, making this an attractive opportunity for those seeking to maximize their investment return. Currently, the property boasts 4 residential units along with the potential to expand to a second story for additional residential space. The property's strategic location and the area\'s ongoing development make this an enticing proposition for those looking to capitalize on the growth potential of Rio Grande. Don\'t miss out on this rare chance to acquire a substantial commercial property!