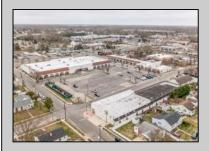

## **COMMENTS**

Welcome to "The Village Shoppes!" a rare opportunity to own a prime piece of commercial real estate in the up and coming area of Rio Grande. This expansive property spans 5 acres and features a total lot size of 18,526 square feet, offering a wide variety of commercial units spread throughout 3 buildings. With over 30+ commercial units this property presents a multitude of possibilities for the savvy investor. The property offers a diverse array of commercial unit sizes, all occupied by great, long-term tenants. Additionally, there is the potential to increase rental income by leasing the vacant units, making this an attractive opportunity for those seeking to maximize their investment return. Currently, the property boasts 4 residential units along with the potential to expand to a second story for additional residential space. The property's strategic location and the area\'s ongoing development make this an enticing proposition for those looking to capitalize on the growth potential of Rio Grande. Don\'t miss out on this rare chance to acquire a substantial commercial property!