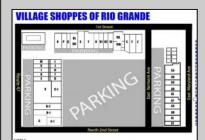

## **COMMENTS**

Welcome to "The Village Shoppes!" a rare opportunity to own a prime piece of commercial real estate in the up and coming area of Rio Grande. This expansive property spans 5 acres and features a total lot size of 18,526 square feet, offering a wide variety of commercial units spread throughout 3 buildings. With over 30+ commercial units this property presents a multitude of possibilities for the savvy investor. The property offers a diverse array of commercial unit sizes, all occupied by great, long-term tenants. Additionally, there is the potential to increase rental income by leasing the vacant units, making this an attractive opportunity for those seeking to maximize their investment return. Currently, the property boasts 4 residential units along with the potential to expand to a second story for additional residential space. The property's strategic location and the area\'s ongoing development make this an enticing proposition for those looking to capitalize on the growth potential of Rio Grande. Don\'t miss out on this rare chance to acquire a substantial commercial property!