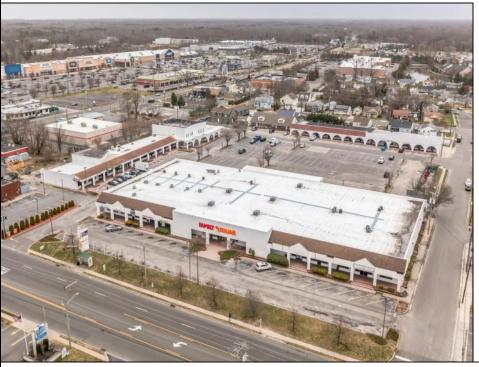

## **COMMENTS**

Welcome to "The Village Shoppes!" a rare opportunity to own a prime piece of commercial real estate in the up and coming area of Rio Grande. This expansive property spans 5 acres and features a total lot size of 18,526 square feet, offering a wide variety of commercial units spread throughout 3 buildings. With over 30+ commercial units this property presents a multitude of possibilities for the savvy investor. The property offers a diverse array of commercial unit sizes, all occupied by great, long-term tenants. Additionally, there is the potential to increase rental income by leasing the vacant units, making this an attractive opportunity for those seeking to maximize their investment return. Currently, the property boasts 4 residential units along with the potential to expand to a second story for additional residential space. The property's strategic location and the area\'s ongoing development make this an enticing proposition for those looking to capitalize on the growth potential of Rio Grande. Don\'t miss out on this rare chance to acquire a substantial commercial property!