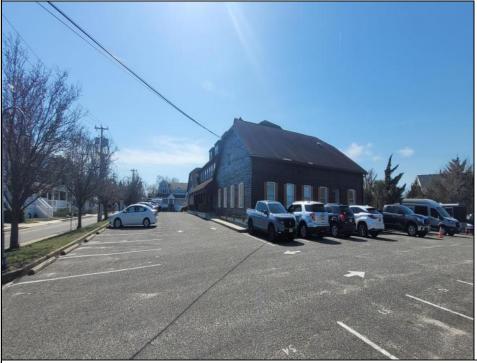

## COMMENTS

Cape May professional office or Medical use. Three examining rooms plus Doctors private office, or 4 private offices. Large waiting area with reception and records keeping area. break room, plus 2 powder rooms. Front and rear entrances, plus a large second floor storage or unconditioned work area. Ample parking and close to downtown Cape May. **PROPERTY DETAILS** 