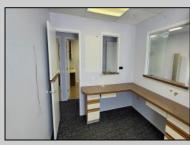

## COMMENTS

Cape May professional office or Medical use. Three examining rooms plus Doctors private office, or 4 private offices. Large waiting area with reception and records keeping area. break room, plus 2 powder rooms. Front and rear entrances, plus a large second floor storage or unconditioned work area. Ample parking and close to downtown Cape May. **PROPERTY DETAILS** 