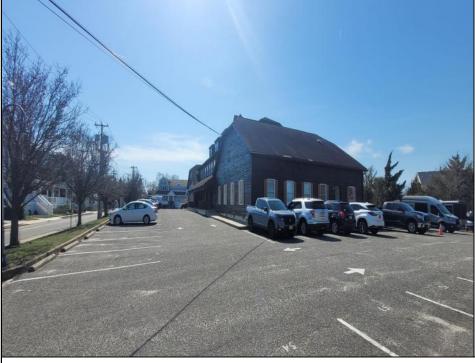

## COMMENTS

Cape May professional office or Medical use. Three examining rooms plus Doctors private office, or 4 private offices. Large waiting area with reception and records keeping area. break room, plus 2 powder rooms. Front and rear entrances, plus a large second floor storage or unconditioned work area. Ample parking and close to downtown Cape May. **PROPERTY DETAILS** 