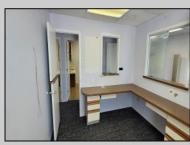

## COMMENTS

Cape May professional office or Medical use. Three examining rooms plus Doctors private office, or 4 private offices. Large waiting area with reception and records keeping area. break room, plus 2 powder rooms. Front and rear entrances, plus a large second floor storage or unconditioned work area. Ample parking and close to downtown Cape May. **PROPERTY DETAILS** 