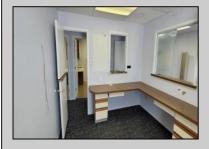

## COMMENTS

Cape May professional office or Medical use. Three examining rooms plus Doctors private office, or 4 private offices. Large waiting area with reception and records keeping area. break room, plus 2 powder rooms. Front and rear entrances, plus a large second floor storage or unconditioned work area. Ample parking and close to downtown Cape May.