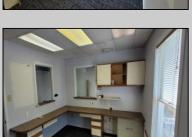

## COMMENTS

Cape May professional office or Medical use. Three examining rooms plus Doctors private office, or 4 private offices. Large waiting area with reception and records keeping area. break room, plus 2 powder rooms. Front and rear entrances, plus a large second floor storage or unconditioned work area. Ample parking and close to downtown Cape May.