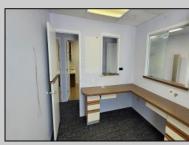

## COMMENTS

Cape May professional office or Medical use. Three examining rooms plus Doctors private office, or 4 private offices. Large waiting area with reception and records keeping area. break room, plus 2 powder rooms. Front and rear entrances, plus a large second floor storage or unconditioned work area. Ample parking and close to downtown Cape May. **PROPERTY DETAILS** 