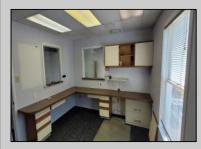

## COMMENTS

Cape May professional office or Medical use. Three examining rooms plus Doctors private office, or 4 private offices. Large waiting area with reception and records keeping area. break room, plus 2 powder rooms. Front and rear entrances, plus a large second floor storage or unconditioned work area. Ample parking and close to downtown Cape May. **PROPERTY DETAILS** 