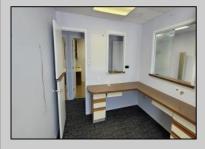

## COMMENTS

Cape May professional office or Medical use. Three examining rooms plus Doctors private office, or 4 private offices. Large waiting area with reception and records keeping area. break room, plus 2 powder rooms. Front and rear entrances, plus a large second floor storage or unconditioned work area. Ample parking and close to downtown Cape May.