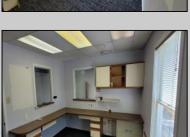

## COMMENTS

Cape May professional office or Medical use. Three examining rooms plus Doctors private office, or 4 private offices. Large waiting area with reception and records keeping area. break room, plus 2 powder rooms. Front and rear entrances, plus a large second floor storage or unconditioned work area. Ample parking and close to downtown Cape May.