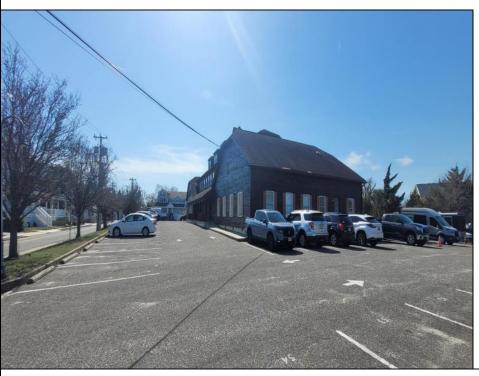

## COMMENTS

Cape May professional office or Medical use. Three examining rooms plus Doctors private office, or 4 private offices. Large waiting area with reception and records keeping area. break room, plus 2 powder rooms. Front and rear entrances, plus a large second floor storage or unconditioned work area. Ample parking and close to downtown Cape May.