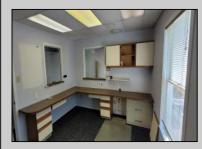

## COMMENTS

Cape May professional office or Medical use. Three examining rooms plus Doctors private office, or 4 private offices. Large waiting area with reception and records keeping area. break room, plus 2 powder rooms. Front and rear entrances, plus a large second floor storage or unconditioned work area. Ample parking and close to downtown Cape May. **PROPERTY DETAILS** 