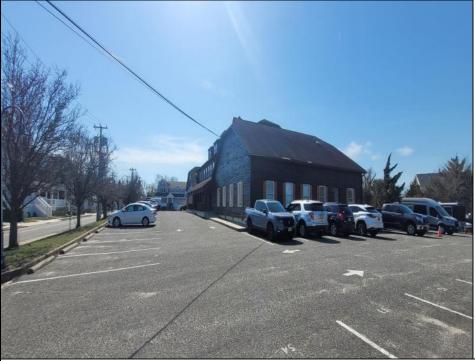

## COMMENTS

Cape May professional office or Medical use. Three examining rooms plus Doctors private office, or 4 private offices. Large waiting area with reception and records keeping area. break room, plus 2 powder rooms. Front and rear entrances, plus a large second floor storage or unconditioned work area. Ample parking and close to downtown Cape May. **PROPERTY DETAILS** 