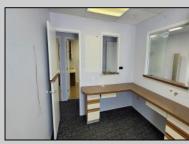

## COMMENTS

Cape May professional office or Medical use. Three examining rooms plus Doctors private office, or 4 private offices. Large waiting area with reception and records keeping area. break room, plus 2 powder rooms. Front and rear entrances, plus a large second floor storage or unconditioned work area. Ample parking and close to downtown Cape May. **PROPERTY DETAILS** 