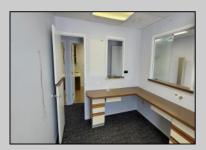

## COMMENTS

Cape May professional office or Medical use. Three examining rooms plus Doctors private office, or 4 private offices. Large waiting area with reception and records keeping area. break room, plus 2 powder rooms. Front and rear entrances, plus a large second floor storage or unconditioned work area. Ample parking and close to downtown Cape May.