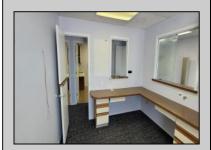

## COMMENTS

Cape May professional office or Medical use. Three examining rooms plus Doctors private office, or 4 private offices. Large waiting area with reception and records keeping area. break room, plus 2 powder rooms. Front and rear entrances, plus a large second floor storage or unconditioned work area. Ample parking and close to downtown Cape May.