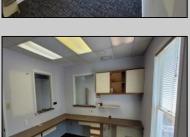

## COMMENTS

Cape May professional office or Medical use. Three examining rooms plus Doctors private office, or 4 private offices. Large waiting area with reception and records keeping area. break room, plus 2 powder rooms. Front and rear entrances, plus a large second floor storage or unconditioned work area. Ample parking and close to downtown Cape May.