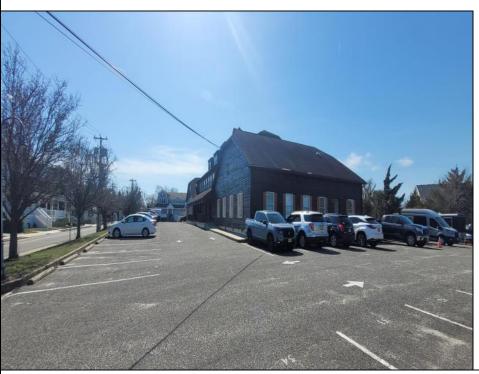

## COMMENTS

Cape May professional office or Medical use. Three examining rooms plus Doctors private office, or 4 private offices. Large waiting area with reception and records keeping area. break room, plus 2 powder rooms. Front and rear entrances, plus a large second floor storage or unconditioned work area. Ample parking and close to downtown Cape May.