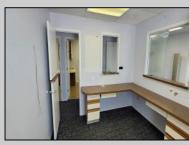

## COMMENTS

Cape May professional office or Medical use. Three examining rooms plus Doctors private office, or 4 private offices. Large waiting area with reception and records keeping area. break room, plus 2 powder rooms. Front and rear entrances, plus a large second floor storage or unconditioned work area. Ample parking and close to downtown Cape May. **PROPERTY DETAILS** 