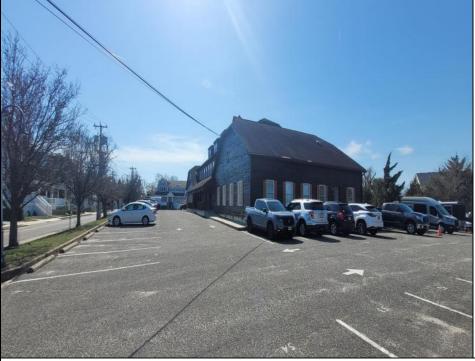

## COMMENTS

Cape May professional office or Medical use. Three examining rooms plus Doctors private office, or 4 private offices. Large waiting area with reception and records keeping area. break room, plus 2 powder rooms. Front and rear entrances, plus a large second floor storage or unconditioned work area. Ample parking and close to downtown Cape May. **PROPERTY DETAILS** 