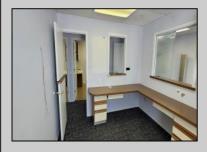

## COMMENTS

Cape May professional office or Medical use. Three examining rooms plus Doctors private office, or 4 private offices. Large waiting area with reception and records keeping area. break room, plus 2 powder rooms. Front and rear entrances, plus a large second floor storage or unconditioned work area. Ample parking and close to downtown Cape May.