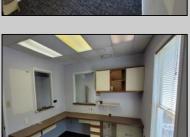

## COMMENTS

Cape May professional office or Medical use. Three examining rooms plus Doctors private office, or 4 private offices. Large waiting area with reception and records keeping area. break room, plus 2 powder rooms. Front and rear entrances, plus a large second floor storage or unconditioned work area. Ample parking and close to downtown Cape May.