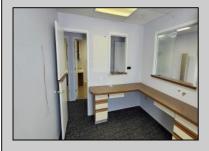

## COMMENTS

Cape May professional office or Medical use. Three examining rooms plus Doctors private office, or 4 private offices. Large waiting area with reception and records keeping area. break room, plus 2 powder rooms. Front and rear entrances, plus a large second floor storage or unconditioned work area. Ample parking and close to downtown Cape May.