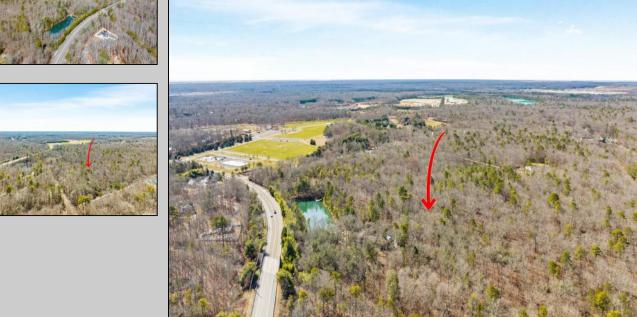

## **COMMENTS**

Unlock a rare opportunity with this pristine 20.04-acre parcel of land nestled in desirable Upper Township, NJ. Just a short 15-minute drive to the beaches of Sea Isle City and Ocean City, this property offers the perfect balance of tranquility and convenience. Accessible via a private drive into a flag lot, this unique parcel boasts the potential for subdivision, allowing for up to 5 lots, each spanning approximately 3.75 acres. Whether you\re dreaming of crafting your private sanctuary or seeking an investment opportunity, this property presents endless possibilities. Situated in a serene wooded area near Amanda\'s Field, this prime parcel is adjacent to Sunset Acres and enjoys close proximity to Upper Township community fields. A recent survey, including wetlands assessment, is available, providing valuable insight for your development plans. Don't miss out on the chance to seize this rare gem and bring your vision to life in Upper Township\'s coveted landscape.