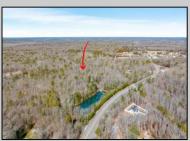

## **COMMENTS**

Unlock a rare opportunity with this pristine 20.04-acre parcel of land nestled in desirable Upper Township, NJ. Just a short 15-minute drive to the beaches of Sea Isle City and Ocean City, this property offers the perfect balance of tranquility and convenience. Accessible via a private drive into a flag lot, this unique parcel boasts the potential for subdivision, allowing for up to 5 lots, each spanning approximately 3.75 acres. Whether you\'re dreaming of crafting your private sanctuary or seeking an investment opportunity, this property presents endless possibilities. Situated in a serene wooded area near Amanda\'s Field, this prime parcel is adjacent to Sunset Acres and enjoys close proximity to Upper Township community fields. A recent survey, including wetlands assessment, is available, providing valuable insight for your development plans. Don\'t miss out on the chance to seize this rare gem and bring your vision to life in Upper Township\'s coveted landscape.