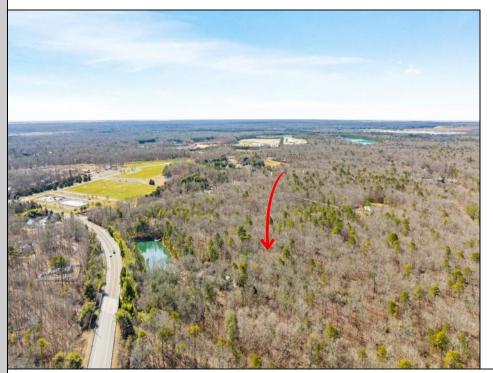

## **COMMENTS**

Unlock a rare opportunity with this pristine 20.04-acre parcel of land nestled in desirable Upper Township, NJ. Just a short 15-minute drive to the beaches of Sea Isle City and Ocean City, this property offers the perfect balance of tranquility and convenience. Accessible via a private drive into a flag lot, this unique parcel boasts the potential for subdivision, allowing for up to 5 lots, each spanning approximately 3.75 acres. Whether you\'re dreaming of crafting your private sanctuary or seeking an investment opportunity, this property presents endless possibilities. Situated in a serene wooded area near Amanda\'s Field, this prime parcel is adjacent to Sunset Acres and enjoys close proximity to Upper Township community fields. A recent survey, including wetlands assessment, is available, providing valuable insight for your development plans. Don\'t miss out on the chance to seize this rare gem and bring your vision to life in Upper Township\'s coveted landscape.