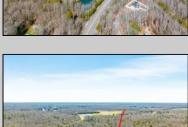

## **COMMENTS**

Unlock a rare opportunity with this pristine 20.04-acre parcel of land nestled in desirable Upper Township, NJ. Just a short 15-minute drive to the beaches of Sea Isle City and Ocean City, this property offers the perfect balance of tranquility and convenience. Accessible via a private drive into a flag lot, this unique parcel boasts the potential for subdivision, allowing for up to 5 lots, each spanning approximately 3.75 acres. Whether you\'re dreaming of crafting your private sanctuary or seeking an investment opportunity, this property presents endless possibilities. Situated in a serene wooded area near Amanda\'s Field, this prime parcel is adjacent to Sunset Acres and enjoys close proximity to Upper Township community fields. A recent survey, including wetlands assessment, is available, providing valuable insight for your development plans. Don\'t miss out on the chance to seize this rare gem and bring your vision to life in Upper Township\'s coveted landscape.