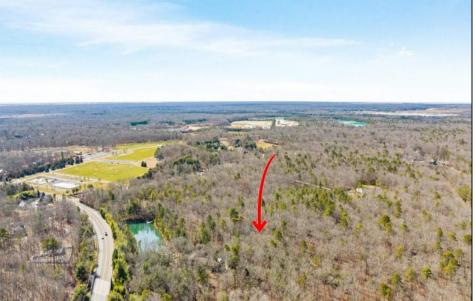

## COMMENTS

Unlock a rare opportunity with this pristine 20.04-acre parcel of land nestled in desirable Upper Township, NJ. Just a short 15-minute drive to the beaches of Sea Isle City and Ocean City, this property offers the perfect balance of tranquility and convenience. Accessible via a private drive into a flag lot, this unique parcel boasts the potential for subdivision, allowing for up to 5 lots, each spanning approximately 3.75 acres. Whether you\'re dreaming of crafting your private sanctuary or seeking an investment opportunity, this property presents endless possibilities. Situated in a serene wooded area near Amanda\'s Field, this prime parcel is adjacent to Sunset Acres and enjoys close proximity to Upper Township community fields. A recent survey, including wetlands assessment, is available, providing valuable insight for your development plans. Don\'t miss out on the chance to seize this rare gem and bring your vision to life in Upper Township\'s coveted landscape.