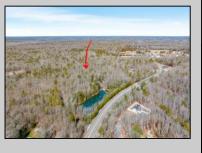

## COMMENTS

Unlock a rare opportunity with this pristine 20.04-acre parcel of land nestled in desirable Upper Township, NJ. Just a short 15-minute drive to the beaches of Sea Isle City and Ocean City, this property offers the perfect balance of tranquility and convenience. Accessible via a private drive into a flag lot, this unique parcel boasts the potential for subdivision, allowing for up to 5 lots, each spanning approximately 3.75 acres. Whether you\'re dreaming of crafting your private sanctuary or seeking an investment opportunity, this property presents endless possibilities. Situated in a serene wooded area near Amanda\'s Field, this prime parcel is adjacent to Sunset Acres and enjoys close proximity to Upper Township community fields. A recent survey, including wetlands assessment, is available, providing valuable insight for your development plans. Don\'t miss out on the chance to seize this rare gem and bring your vision to life in Upper Township\'s coveted landscape.