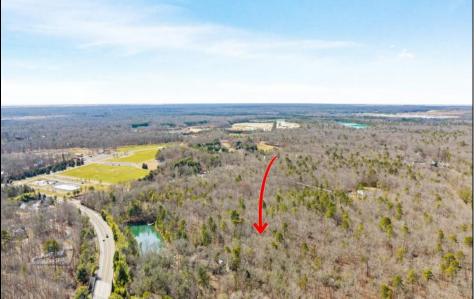

## COMMENTS

Unlock a rare opportunity with this pristine 20.04-acre parcel of land nestled in desirable Upper Township, NJ. Just a short 15-minute drive to the beaches of Sea Isle City and Ocean City, this property offers the perfect balance of tranquility and convenience. Accessible via a private drive into a flag lot, this unique parcel boasts the potential for subdivision, allowing for up to 5 lots, each spanning approximately 3.75 acres. Whether you\'re dreaming of crafting your private sanctuary or seeking an investment opportunity, this property presents endless possibilities. Situated in a serene wooded area near Amanda\'s Field, this prime parcel is adjacent to Sunset Acres and enjoys close proximity to Upper Township community fields. A recent survey, including wetlands assessment, is available, providing valuable insight for your development plans. Don\'t miss out on the chance to seize this rare gem and bring your vision to life in Upper Township\'s coveted landscape.