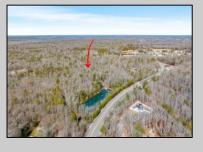

## COMMENTS

Unlock a rare opportunity with this pristine 20.04-acre parcel of land nestled in desirable Upper Township, NJ. Just a short 15-minute drive to the beaches of Sea Isle City and Ocean City, this property offers the perfect balance of tranquility and convenience. Accessible via a private drive into a flag lot, this unique parcel boasts the potential for subdivision, allowing for up to 5 lots, each spanning approximately 3.75 acres. Whether you\'re dreaming of crafting your private sanctuary or seeking an investment opportunity, this property presents endless possibilities. Situated in a serene wooded area near Amanda\'s Field, this prime parcel is adjacent to Sunset Acres and enjoys close proximity to Upper Township community fields. A recent survey, including wetlands assessment, is available, providing valuable insight for your development plans. Don\'t miss out on the chance to seize this rare gem and bring your vision to life in Upper Township\'s coveted landscape.