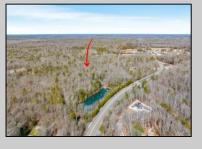

## COMMENTS

Unlock a rare opportunity with this pristine 20.04-acre parcel of land nestled in desirable Upper Township, NJ. Just a short 15-minute drive to the beaches of Sea Isle City and Ocean City, this property offers the perfect balance of tranquility and convenience. Accessible via a private drive into a flag lot, this unique parcel boasts the potential for subdivision, allowing for up to 5 lots, each spanning approximately 3.75 acres. Whether you/re dreaming of crafting your private sanctuary or seeking an investment opportunity, this property presents endless possibilities. Situated in a serene wooded area near Amanda\'s Field, this prime parcel is adjacent to Sunset Acres and enjoys close proximity to Upper Township community fields. A recent survey, including wetlands assessment, is available, providing valuable insight for your development plans. Don\'t miss out on the chance to seize this rare gem and bring your vision to life in Upper Township\'s coveted landscape.