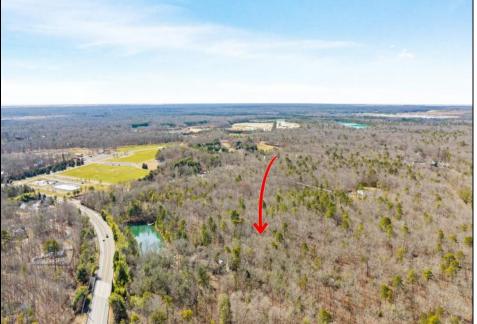

## COMMENTS

Unlock a rare opportunity with this pristine 20.04-acre parcel of land nestled in desirable Upper Township, NJ. Just a short 15-minute drive to the beaches of Sea Isle City and Ocean City, this property offers the perfect balance of tranquility and convenience. Accessible via a private drive into a flag lot, this unique parcel boasts the potential for subdivision, allowing for up to 5 lots, each spanning approximately 3.75 acres. Whether you/re dreaming of crafting your private sanctuary or seeking an investment opportunity, this property presents endless possibilities. Situated in a serene wooded area near Amanda\'s Field, this prime parcel is adjacent to Sunset Acres and enjoys close proximity to Upper Township community fields. A recent survey, including wetlands assessment, is available, providing valuable insight for your development plans. Don\'t miss out on the chance to seize this rare gem and bring your vision to life in Upper Township\'s coveted landscape.