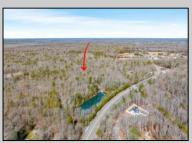

## **COMMENTS**

Unlock a rare opportunity with this pristine 20.04-acre parcel of land nestled in desirable Upper Township, NJ. Just a short 15-minute drive to the beaches of Sea Isle City and Ocean City, this property offers the perfect balance of tranquility and convenience. Accessible via a private drive into a flag lot, this unique parcel boasts the potential for subdivision, allowing for up to 5 lots, each spanning approximately 3.75 acres. Whether you\'re dreaming of crafting your private sanctuary or seeking an investment opportunity, this property presents endless possibilities. Situated in a serene wooded area near Amanda\'s Field, this prime parcel is adjacent to Sunset Acres and enjoys close proximity to Upper Township community fields. A recent survey, including wetlands assessment, is available, providing valuable insight for your development plans. Don\'t miss out on the chance to seize this rare gem and bring your vision to life in Upper Township\'s coveted landscape.