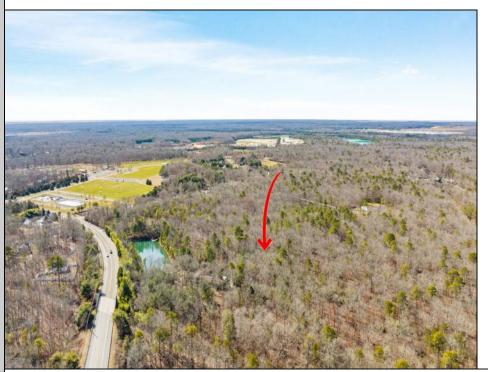

## **COMMENTS**

Unlock a rare opportunity with this pristine 20.04-acre parcel of land nestled in desirable Upper Township, NJ. Just a short 15-minute drive to the beaches of Sea Isle City and Ocean City, this property offers the perfect balance of tranquility and convenience. Accessible via a private drive into a flag lot, this unique parcel boasts the potential for subdivision, allowing for up to 5 lots, each spanning approximately 3.75 acres. Whether you\'re dreaming of crafting your private sanctuary or seeking an investment opportunity, this property presents endless possibilities. Situated in a serene wooded area near Amanda\'s Field, this prime parcel is adjacent to Sunset Acres and enjoys close proximity to Upper Township community fields. A recent survey, including wetlands assessment, is available, providing valuable insight for your development plans. Don\'t miss out on the chance to seize this rare gem and bring your vision to life in Upper Township\'s coveted landscape.