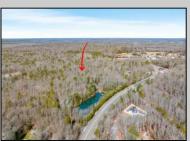

## **COMMENTS**

Unlock a rare opportunity with this pristine 20.04-acre parcel of land nestled in desirable Upper Township, NJ. Just a short 15-minute drive to the beaches of Sea Isle City and Ocean City, this property offers the perfect balance of tranquility and convenience. Accessible via a private drive into a flag lot, this unique parcel boasts the potential for subdivision, allowing for up to 5 lots, each spanning approximately 3.75 acres. Whether you\re dreaming of crafting your private sanctuary or seeking an investment opportunity, this property presents endless possibilities. Situated in a serene wooded area near Amanda\'s Field, this prime parcel is adjacent to Sunset Acres and enjoys close proximity to Upper Township community fields. A recent survey, including wetlands assessment, is available, providing valuable insight for your development plans. Don\'t miss out on the chance to seize this rare gem and bring your vision to life in Upper Township\'s coveted landscape.