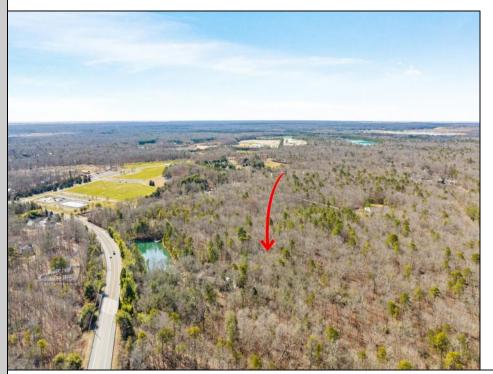

## **COMMENTS**

Unlock a rare opportunity with this pristine 20.04-acre parcel of land nestled in desirable Upper Township, NJ. Just a short 15-minute drive to the beaches of Sea Isle City and Ocean City, this property offers the perfect balance of tranquility and convenience. Accessible via a private drive into a flag lot, this unique parcel boasts the potential for subdivision, allowing for up to 5 lots, each spanning approximately 3.75 acres. Whether you\re dreaming of crafting your private sanctuary or seeking an investment opportunity, this property presents endless possibilities. Situated in a serene wooded area near Amanda\'s Field, this prime parcel is adjacent to Sunset Acres and enjoys close proximity to Upper Township community fields. A recent survey, including wetlands assessment, is available, providing valuable insight for your development plans. Don\'t miss out on the chance to seize this rare gem and bring your vision to life in Upper Township\'s coveted landscape.