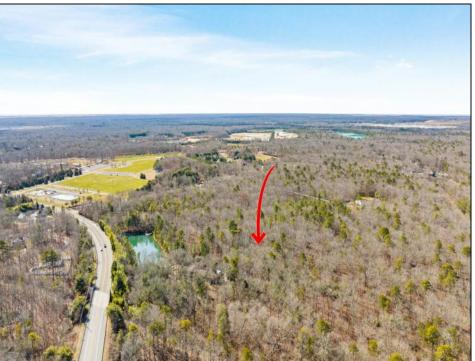

## **COMMENTS**

Unlock a rare opportunity with this pristine 20.04-acre parcel of land nestled in desirable Upper Township, NJ. Just a short 15-minute drive to the beaches of Sea Isle City and Ocean City, this property offers the perfect balance of tranquility and convenience. Accessible via a private drive into a flag lot, this unique parcel boasts the potential for subdivision, allowing for up to 5 lots, each spanning approximately 3.75 acres. Whether you\re dreaming of crafting your private sanctuary or seeking an investment opportunity, this property presents endless possibilities. Situated in a serene wooded area near Amanda\'s Field, this prime parcel is adjacent to Sunset Acres and enjoys close proximity to Upper Township community fields. A recent survey, including wetlands assessment, is available, providing valuable insight for your development plans. Don\'t miss out on the chance to seize this rare gem and bring your vision to life in Upper Township\'s coveted landscape.