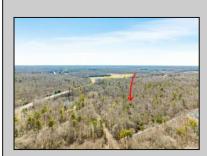

## **COMMENTS**

Unlock a rare opportunity with this pristine 20.04-acre parcel of land nestled in desirable Upper Township, NJ. Just a short 15-minute drive to the beaches of Sea Isle City and Ocean City, this property offers the perfect balance of tranquility and convenience. Accessible via a private drive into a flag lot, this unique parcel boasts the potential for subdivision, allowing for up to 5 lots, each spanning approximately 3.75 acres. Whether you\re dreaming of crafting your private sanctuary or seeking an investment opportunity, this property presents endless possibilities. Situated in a serene wooded area near Amanda\'s Field, this prime parcel is adjacent to Sunset Acres and enjoys close proximity to Upper Township community fields. A recent survey, including wetlands assessment, is available, providing valuable insight for your development plans. Don\'t miss out on the chance to seize this rare gem and bring your vision to life in Upper Township\'s coveted landscape.