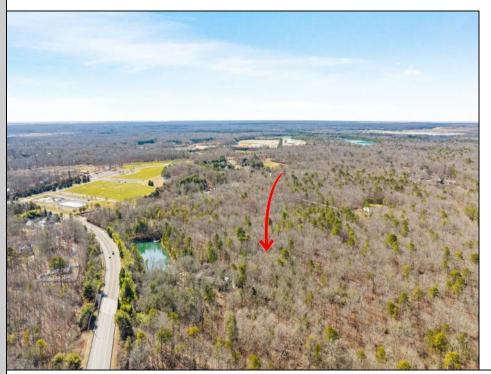

## **COMMENTS**

Unlock a rare opportunity with this pristine 20.04-acre parcel of land nestled in desirable Upper Township, NJ. Just a short 15-minute drive to the beaches of Sea Isle City and Ocean City, this property offers the perfect balance of tranquility and convenience. Accessible via a private drive into a flag lot, this unique parcel boasts the potential for subdivision, allowing for up to 5 lots, each spanning approximately 3.75 acres. Whether you\re dreaming of crafting your private sanctuary or seeking an investment opportunity, this property presents endless possibilities. Situated in a serene wooded area near Amanda\'s Field, this prime parcel is adjacent to Sunset Acres and enjoys close proximity to Upper Township community fields. A recent survey, including wetlands assessment, is available, providing valuable insight for your development plans. Don\'t miss out on the chance to seize this rare gem and bring your vision to life in Upper Township\'s coveted landscape.