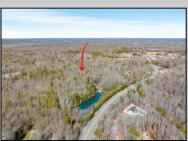

## **COMMENTS**

Unlock a rare opportunity with this pristine 20.04-acre parcel of land nestled in desirable Upper Township, NJ. Just a short 15-minute drive to the beaches of Sea Isle City and Ocean City, this property offers the perfect balance of tranquility and convenience. Accessible via a private drive into a flag lot, this unique parcel boasts the potential for subdivision, allowing for up to 5 lots, each spanning approximately 3.75 acres. Whether you\re dreaming of crafting your private sanctuary or seeking an investment opportunity, this property presents endless possibilities. Situated in a serene wooded area near Amanda\'s Field, this prime parcel is adjacent to Sunset Acres and enjoys close proximity to Upper Township community fields. A recent survey, including wetlands assessment, is available, providing valuable insight for your development plans. Don\'t miss out on the chance to seize this rare gem and bring your vision to life in Upper Township\'s coveted landscape.