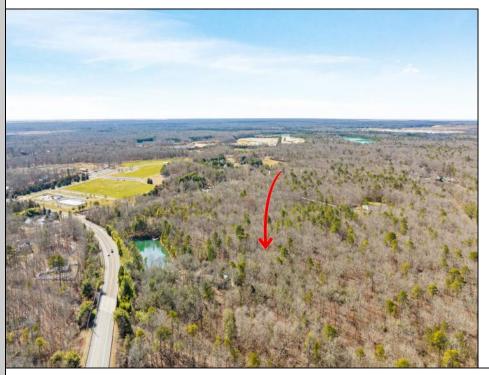

## **COMMENTS**

Unlock a rare opportunity with this pristine 20.04-acre parcel of land nestled in desirable Upper Township, NJ. Just a short 15-minute drive to the beaches of Sea Isle City and Ocean City, this property offers the perfect balance of tranquility and convenience. Accessible via a private drive into a flag lot, this unique parcel boasts the potential for subdivision, allowing for up to 5 lots, each spanning approximately 3.75 acres. Whether you\re dreaming of crafting your private sanctuary or seeking an investment opportunity, this property presents endless possibilities. Situated in a serene wooded area near Amanda\'s Field, this prime parcel is adjacent to Sunset Acres and enjoys close proximity to Upper Township community fields. A recent survey, including wetlands assessment, is available, providing valuable insight for your development plans. Don't miss out on the chance to seize this rare gem and bring your vision to life in Upper Township\'s coveted landscape.