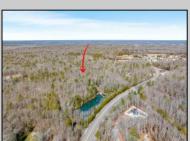

## **COMMENTS**

Unlock a rare opportunity with this pristine 20.04-acre parcel of land nestled in desirable Upper Township, NJ. Just a short 15-minute drive to the beaches of Sea Isle City and Ocean City, this property offers the perfect balance of tranquility and convenience. Accessible via a private drive into a flag lot, this unique parcel boasts the potential for subdivision, allowing for up to 5 lots, each spanning approximately 3.75 acres. Whether you\re dreaming of crafting your private sanctuary or seeking an investment opportunity, this property presents endless possibilities. Situated in a serene wooded area near Amanda\'s Field, this prime parcel is adjacent to Sunset Acres and enjoys close proximity to Upper Township community fields. A recent survey, including wetlands assessment, is available, providing valuable insight for your development plans. Don't miss out on the chance to seize this rare gem and bring your vision to life in Upper Township\'s coveted landscape.