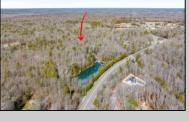

## **COMMENTS**

Unlock a rare opportunity with this pristine 20.04-acre parcel of land nestled in desirable Upper Township, NJ. Just a short 15-minute drive to the beaches of Sea Isle City and Ocean City, this property offers the perfect balance of tranquility and convenience. Accessible via a private drive into a flag lot, this unique parcel boasts the potential for subdivision, allowing for up to 5 lots, each spanning approximately 3.75 acres. Whether you\'re dreaming of crafting your private sanctuary or seeking an investment opportunity, this property presents endless possibilities. Situated in a serene wooded area near Amanda\'s Field, this prime parcel is adjacent to Sunset Acres and enjoys close proximity to Upper Township community fields. A recent survey, including wetlands assessment, is available, providing valuable insight for your development plans. Don't miss out on the chance to seize this rare gem and bring your vision to life in Upper Township\'s coveted landscape.