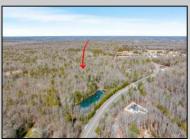

## **COMMENTS**

Unlock a rare opportunity with this pristine 20.04-acre parcel of land nestled in desirable Upper Township, NJ. Just a short 15-minute drive to the beaches of Sea Isle City and Ocean City, this property offers the perfect balance of tranquility and convenience. Accessible via a private drive into a flag lot, this unique parcel boasts the potential for subdivision, allowing for up to 5 lots, each spanning approximately 3.75 acres. Whether you\'re dreaming of crafting your private sanctuary or seeking an investment opportunity, this property presents endless possibilities. Situated in a serene wooded area near Amanda\'s Field, this prime parcel is adjacent to Sunset Acres and enjoys close proximity to Upper Township community fields. A recent survey, including wetlands assessment, is available, providing valuable insight for your development plans. Don't miss out on the chance to seize this rare gem and bring your vision to life in Upper Township\'s coveted landscape.