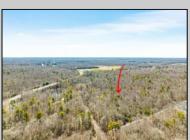

## **COMMENTS**

Unlock a rare opportunity with this pristine 20.04-acre parcel of land nestled in desirable Upper Township, NJ. Just a short 15-minute drive to the beaches of Sea Isle City and Ocean City, this property offers the perfect balance of tranquility and convenience. Accessible via a private drive into a flag lot, this unique parcel boasts the potential for subdivision, allowing for up to 5 lots, each spanning approximately 3.75 acres. Whether you\'re dreaming of crafting your private sanctuary or seeking an investment opportunity, this property presents endless possibilities. Situated in a serene wooded area near Amanda\'s Field, this prime parcel is adjacent to Sunset Acres and enjoys close proximity to Upper Township community fields. A recent survey, including wetlands assessment, is available, providing valuable insight for your development plans. Don't miss out on the chance to seize this rare gem and bring your vision to life in Upper Township\'s coveted landscape.