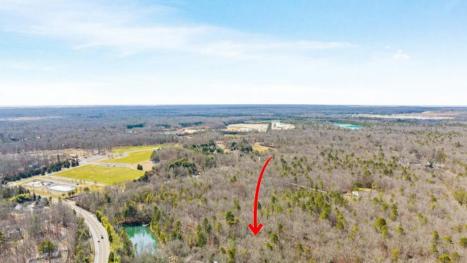

## COMMENTS

Unlock a rare opportunity with this pristine 20.04-acre parcel of land nestled in desirable Upper Township, NJ. Just a short 15-minute drive to the beaches of Sea Isle City and Ocean City, this property offers the perfect balance of tranquility and convenience. Accessible via a private drive into a flag lot, this unique parcel boasts the potential for subdivision, allowing for up to 5 lots, each spanning approximately 3.75 acres. Whether you\'re dreaming of crafting your private sanctuary or seeking an investment opportunity, this property presents endless possibilities. Situated in a serene wooded area near Amanda\'s Field, this prime parcel is adjacent to Sunset Acres and enjoys close proximity to Upper Township community fields. A recent survey, including wetlands assessment, is available, providing valuable insight for your development plans. Don\'t miss out on the chance to seize this rare gem and bring your vision to life in Upper Township\'s coveted landscape.