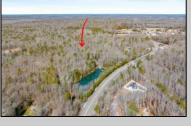

## **COMMENTS**

Unlock a rare opportunity with this pristine 20.04-acre parcel of land nestled in desirable Upper Township, NJ. Just a short 15-minute drive to the beaches of Sea Isle City and Ocean City, this property offers the perfect balance of tranquility and convenience. Accessible via a private drive into a flag lot, this unique parcel boasts the potential for subdivision, allowing for up to 5 lots, each spanning approximately 3.75 acres. Whether you\'re dreaming of crafting your private sanctuary or seeking an investment opportunity, this property presents endless possibilities. Situated in a serene wooded area near Amanda\'s Field, this prime parcel is adjacent to Sunset Acres and enjoys close proximity to Upper Township community fields. A recent survey, including wetlands assessment, is available, providing valuable insight for your development plans. Don't miss out on the chance to seize this rare gem and bring your vision to life in Upper Township\'s coveted landscape.