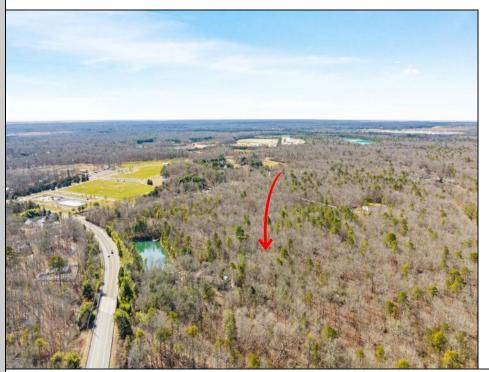

## **COMMENTS**

Unlock a rare opportunity with this pristine 20.04-acre parcel of land nestled in desirable Upper Township, NJ. Just a short 15-minute drive to the beaches of Sea Isle City and Ocean City, this property offers the perfect balance of tranquility and convenience. Accessible via a private drive into a flag lot, this unique parcel boasts the potential for subdivision, allowing for up to 5 lots, each spanning approximately 3.75 acres. Whether you\'re dreaming of crafting your private sanctuary or seeking an investment opportunity, this property presents endless possibilities. Situated in a serene wooded area near Amanda\'s Field, this prime parcel is adjacent to Sunset Acres and enjoys close proximity to Upper Township community fields. A recent survey, including wetlands assessment, is available, providing valuable insight for your development plans. Don't miss out on the chance to seize this rare gem and bring your vision to life in Upper Township\'s coveted landscape.