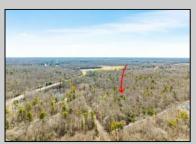

## **COMMENTS**

Unlock a rare opportunity with this pristine 20.04-acre parcel of land nestled in desirable Upper Township, NJ. Just a short 15-minute drive to the beaches of Sea Isle City and Ocean City, this property offers the perfect balance of tranquility and convenience. Accessible via a private drive into a flag lot, this unique parcel boasts the potential for subdivision, allowing for up to 5 lots, each spanning approximately 3.75 acres. Whether you\'re dreaming of crafting your private sanctuary or seeking an investment opportunity, this property presents endless possibilities. Situated in a serene wooded area near Amanda\'s Field, this prime parcel is adjacent to Sunset Acres and enjoys close proximity to Upper Township community fields. A recent survey, including wetlands assessment, is available, providing valuable insight for your development plans. Don't miss out on the chance to seize this rare gem and bring your vision to life in Upper Township\'s coveted landscape.