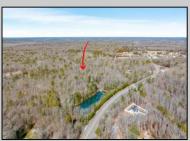

## **COMMENTS**

Unlock a rare opportunity with this pristine 20.04-acre parcel of land nestled in desirable Upper Township, NJ. Just a short 15-minute drive to the beaches of Sea Isle City and Ocean City, this property offers the perfect balance of tranquility and convenience. Accessible via a private drive into a flag lot, this unique parcel boasts the potential for subdivision, allowing for up to 5 lots, each spanning approximately 3.75 acres. Whether you\'re dreaming of crafting your private sanctuary or seeking an investment opportunity, this property presents endless possibilities. Situated in a serene wooded area near Amanda\'s Field, this prime parcel is adjacent to Sunset Acres and enjoys close proximity to Upper Township community fields. A recent survey, including wetlands assessment, is available, providing valuable insight for your development plans. Don't miss out on the chance to seize this rare gem and bring your vision to life in Upper Township\'s coveted landscape.