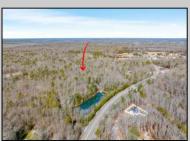

## **COMMENTS**

Unlock a rare opportunity with this pristine 20.04-acre parcel of land nestled in desirable Upper Township, NJ. Just a short 15-minute drive to the beaches of Sea Isle City and Ocean City, this property offers the perfect balance of tranquility and convenience. Accessible via a private drive into a flag lot, this unique parcel boasts the potential for subdivision, allowing for up to 5 lots, each spanning approximately 3.75 acres. Whether you\re dreaming of crafting your private sanctuary or seeking an investment opportunity, this property presents endless possibilities. Situated in a serene wooded area near Amanda\'s Field, this prime parcel is adjacent to Sunset Acres and enjoys close proximity to Upper Township community fields. A recent survey, including wetlands assessment, is available, providing valuable insight for your development plans. Don\'t miss out on the chance to seize this rare gem and bring your vision to life in Upper Township\'s coveted landscape.