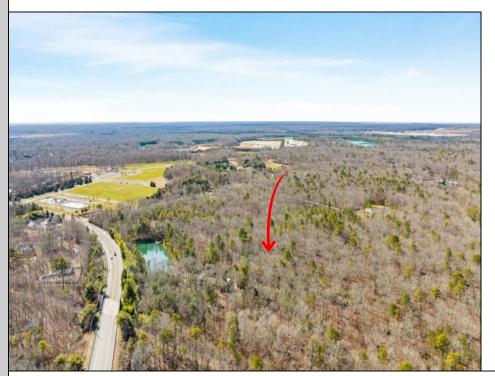

## **COMMENTS**

Unlock a rare opportunity with this pristine 20.04-acre parcel of land nestled in desirable Upper Township, NJ. Just a short 15-minute drive to the beaches of Sea Isle City and Ocean City, this property offers the perfect balance of tranquility and convenience. Accessible via a private drive into a flag lot, this unique parcel boasts the potential for subdivision, allowing for up to 5 lots, each spanning approximately 3.75 acres. Whether you\re dreaming of crafting your private sanctuary or seeking an investment opportunity, this property presents endless possibilities. Situated in a serene wooded area near Amanda\'s Field, this prime parcel is adjacent to Sunset Acres and enjoys close proximity to Upper Township community fields. A recent survey, including wetlands assessment, is available, providing valuable insight for your development plans. Don\'t miss out on the chance to seize this rare gem and bring your vision to life in Upper Township\'s coveted landscape.