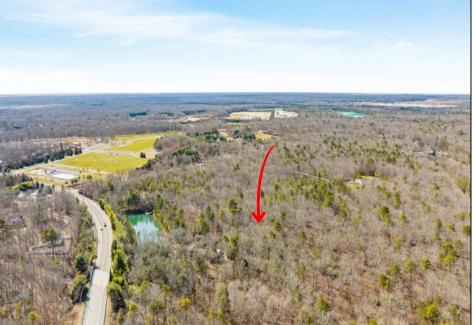

## COMMENTS

Unlock a rare opportunity with this pristine 20.04-acre parcel of land nestled in desirable Upper Township, NJ. Just a short 15-minute drive to the beaches of Sea Isle City and Ocean City, this property offers the perfect balance of tranquility and convenience. Accessible via a private drive into a flag lot, this unique parcel boasts the potential for subdivision, allowing for up to 5 lots, each spanning approximately 3.75 acres. Whether you\'re dreaming of crafting your private sanctuary or seeking an investment opportunity, this property presents endless possibilities. Situated in a serene wooded area near Amanda\'s Field, this prime parcel is adjacent to Sunset Acres and enjoys close proximity to Upper Township community fields. A recent survey, including wetlands assessment, is available, providing valuable insight for your development plans. Don\'t miss out on the chance to seize this rare gem and bring your vision to life in Upper Township\'s coveted landscape.