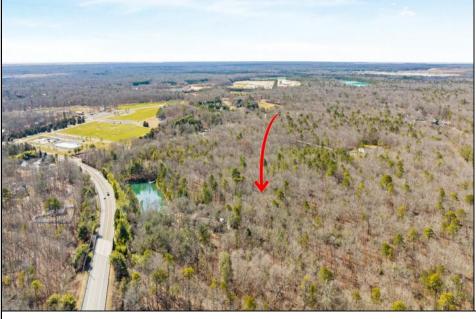

## COMMENTS

Unlock a rare opportunity with this pristine 20.04-acre parcel of land nestled in desirable Upper Township, NJ. Just a short 15-minute drive to the beaches of Sea Isle City and Ocean City, this property offers the perfect balance of tranquility and convenience. Accessible via a private drive into a flag lot, this unique parcel boasts the potential for subdivision, allowing for up to 5 lots, each spanning approximately 3.75 acres. Whether you/re dreaming of crafting your private sanctuary or seeking an investment opportunity, this property presents endless possibilities. Situated in a serene wooded area near Amanda\'s Field, this prime parcel is adjacent to Sunset Acres and enjoys close proximity to Upper Township community fields. A recent survey, including wetlands assessment, is available, providing valuable insight for your development plans. Don\'t miss out on the chance to seize this rare gem and bring your vision to life in Upper Township\'s coveted landscape.