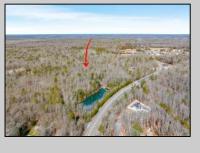

## COMMENTS

Unlock a rare opportunity with this pristine 20.04-acre parcel of land nestled in desirable Upper Township, NJ. Just a short 15-minute drive to the beaches of Sea Isle City and Ocean City, this property offers the perfect balance of tranquility and convenience. Accessible via a private drive into a flag lot, this unique parcel boasts the potential for subdivision, allowing for up to 5 lots, each spanning approximately 3.75 acres. Whether you/re dreaming of crafting your private sanctuary or seeking an investment opportunity, this property presents endless possibilities. Situated in a serene wooded area near Amanda\'s Field, this prime parcel is adjacent to Sunset Acres and enjoys close proximity to Upper Township community fields. A recent survey, including wetlands assessment, is available, providing valuable insight for your development plans. Don\'t miss out on the chance to seize this rare gem and bring your vision to life in Upper Township\'s coveted landscape.