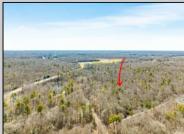

## COMMENTS

Unlock a rare opportunity with this pristine 20.04-acre parcel of land nestled in desirable Upper Township, NJ. Just a short 15-minute drive to the beaches of Sea Isle City and Ocean City, this property offers the perfect balance of tranquility and convenience. Accessible via a private drive into a flag lot, this unique parcel boasts the potential for subdivision, allowing for up to 5 lots, each spanning approximately 3.75 acres. Whether you/re dreaming of crafting your private sanctuary or seeking an investment opportunity, this property presents endless possibilities. Situated in a serene wooded area near Amanda\'s Field, this prime parcel is adjacent to Sunset Acres and enjoys close proximity to Upper Township community fields. A recent survey, including wetlands assessment, is available, providing valuable insight for your development plans. Don\'t miss out on the chance to seize this rare gem and bring your vision to life in Upper Township\'s coveted landscape.